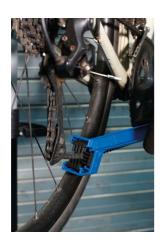

## **Chain Cleaning Brush**

A universal chain cleaning brush with adjustable heads for fine and heavy gauge chains. Suitable for use on motorcycle and bicycle chains this brush is ideal for removing dirt and grime in preparation for lubrication.

## **Additional Information**

- · For cleaning both motorcycle and bicycle chains.
- Adjustable cleaning heads allow the brush to be used on different gauge/speed chains. Easy to remove heads for cleaning and replacing.
- Innovative design. Three sided brush makes easy work of cleaning the chain, whilst the long brush can be used for cleaning sprockets and chainrings.
- · Spare brushes available, please see Laser Part No. 0892.