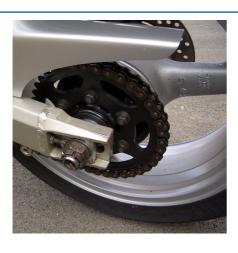

## **Chain Cleaning Brush**

A universal chain cleaning brush with adjustable heads for fine and heavy gauge chains. Suitable for use on motorcycle and bicycle chains this brush is ideal for removing dirt and grime in preparation for lubrication.

## **Additional Information**

- · For cleaning both motorcycle and bicycle chains.
- Adjustable cleaning heads allow the brush to be used on different gauge/speed chains. Easy to remove heads for cleaning and replacing.
- Innovative design. Three sided brush makes easy work of cleaning the chain, whilst the long brush can be used for cleaning sprockets and chainrings.
- · Spare brushes available, please see Laser Part No. 0892.