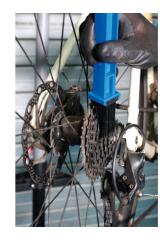

## **Chain Cleaning Brush**

A universal chain cleaning brush with adjustable heads for fine and heavy gauge chains. Suitable for use on motorcycle and bicycle chains this brush is ideal for removing dirt and grime in preparation for lubrication.

## **Additional Information**

- · For cleaning both motorcycle and bicycle chains.
- Adjustable cleaning heads allow the brush to be used on different gauge/speed chains. Easy to remove heads for cleaning and replacing.
- Innovative design. Three sided brush makes easy work of cleaning the chain, whilst the long brush can be used for cleaning sprockets and chainrings.
- · Spare brushes available, please see Laser Part No. 0892.